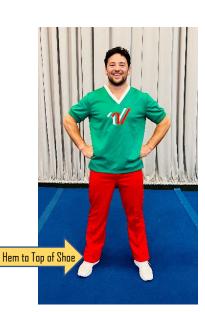

MALE PANTS should be hemmed to sit on top of the shoelaces.

| Female Motionflex Top |       |        |  |
|-----------------------|-------|--------|--|
| Bust                  | Waist | Size   |  |
| 24-25                 |       | ZXS    |  |
| 26-28                 | 20-22 | XS     |  |
| 29-31                 | 23-25 | Small  |  |
| 32-34                 | 26-28 | Medium |  |
| 35-37                 | 29-31 | Large  |  |
| 38-40                 | 32-34 | Xlarge |  |
| 41-43                 | 35-37 | ZXL    |  |
| 44-46                 | 38-40 | 3XL    |  |