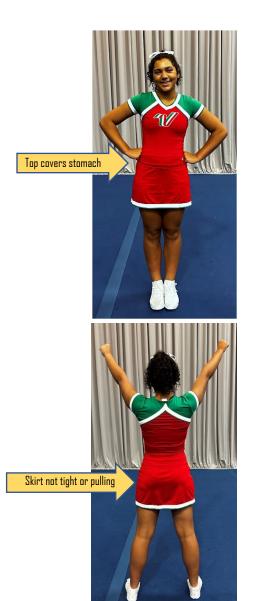

The **UNIFORM TOP** should come down below the waistband of the skirt and should not be so tight that it is visibly pulling the fabric. Stomach should not show at all when arms are in a high V or when raising arms up and down in the routine. The **SKIRT** should not ride up when walking or standing with feet apart.