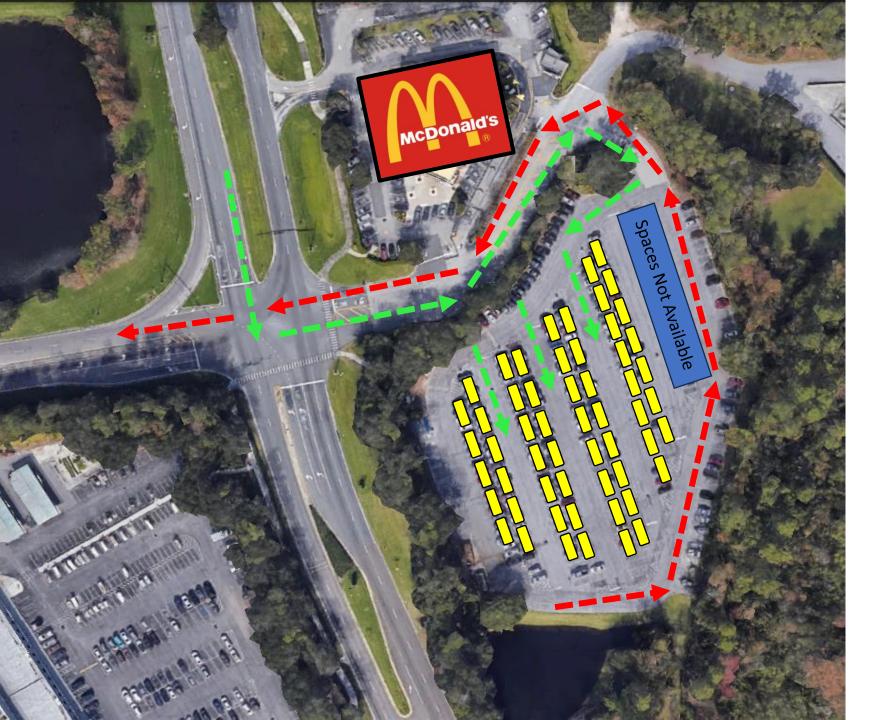

## Directions from ESPN Wide World of Sports to Bus Staging Parking Lot

- Exit ESPN Wide World of Sports and turn left onto Victory Way
- Turn left on Osceola Parkway
- Use the right lane to take the ramp to Disney's All-Star Resort/Blizzard Bch Water Pk/Coronado Springs/Florida's Turnpike
- Turn left onto W Buena Vista Dr (signs for Disney's All-Star Resort/McDonald's)
- Turn left at signal light at McDonald's
- Turn right into bus staging parking lot across from McDonald's