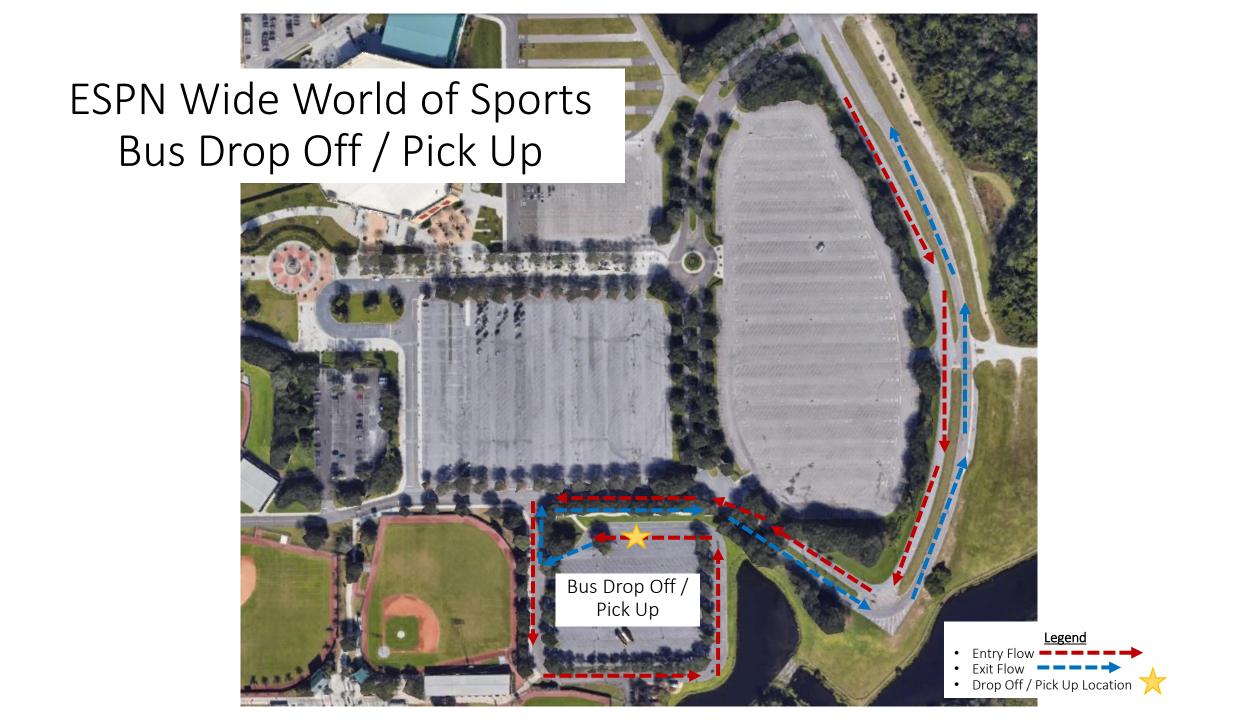

## Directions from ESPN Wide World of Sports to Bus Staging Parking Lot



- Exit ESPN Wide World of Sports and turn left onto Victory Way
- Turn left on Osceola Parkway
- Use the right lane to take the ramp to Disney's All-Star Resort/Blizzard Bch Water Pk/Coronado Springs/Florida's Turnpike
- Turn left onto W Buena Vista Dr (signs for Disney's All-Star Resort/McDonald's)
- Turn left at signal light at McDonald's
- Turn right into bus staging parking lot across from McDonald's



## **Legend**



## Directions from Bus Staging Parking Lot to ESPN Wide World of Sports



- Exit Bus Staging Parking Lot and turn left
- At signal light, go straight to take ramp onto Osceola Pkwy
- Take a slight right to stay on Osceola Pkwy
- Then keep left to stay on Osceola Pkwy (follow signs for ESPN Wid