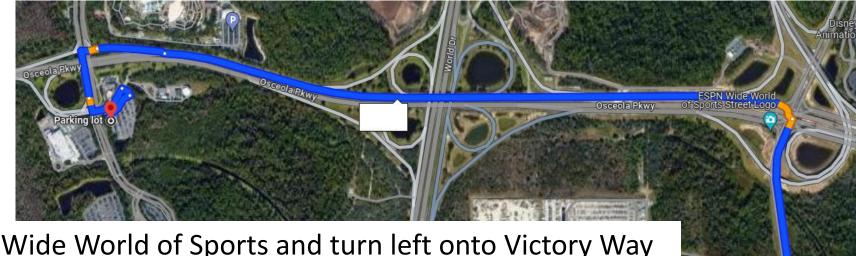

## Directions from Bus Staging Parking Lot to ESPN Wide World of Sports

- Exit Bus Staging Parking Lot and turn left
- At signal light, go straight to take ramp onto Osceola Pkwy
- Take a slight right to stay on Osceola Pkwy
- Then keep left to stay on Osceola Pkwy (follow signs for ESPN Wide World of Sports)
- Turn right onto S Victory Way