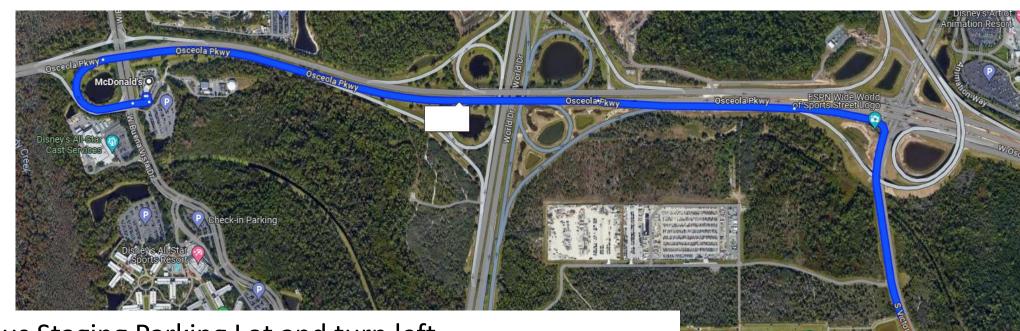

## Directions from ESPN Wide World of Sports to Bus Staging Parking Lot

- Exit ESPN Wide World of Sports and turn left onto Victory Way
- Turn left on Osceola Parkway
- Use the right lane to take the ramp to Disney's All-Star Resort/Blizzard Bch Water Pk/Coronado Springs/Florida's Turnpike
- Turn left onto W Buena Vista Dr (signs for Disney's All-Star Resort/McDonald's)
- Turn left at signal light at McDonald's
- Turn right into bus staging parking lot across from McDonald's