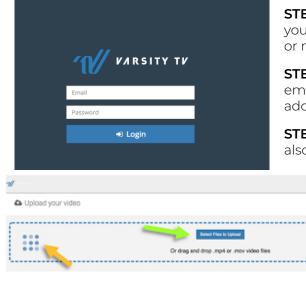

# // UPLOAD A VIDEO //

imamet 🜩 🐌 Log out

**STEP 1:** Click on the video uploader link you received in your email, you'll be prompted to log in. You can upload your video from desktop or mobile.

**STEP 2:** Enter your email address and password. Please login using the email address that you registered with, it should be the same email address where you received the upload link.

**STEP 3:** <u>WATCH</u> this video tutorial on how to upload a video. You can also reference the instructions below.

**STEP 4:** Click on the "Select Files To Upload" button & choose your video.

TIP: An animated dots square will appear (noted by the yellow arrow above) to let you know that your video has begun uploading. After several seconds, a new screen will appear.