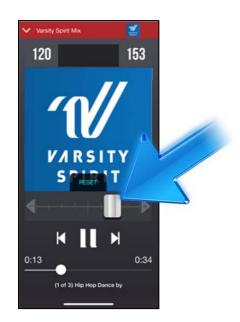

- 2. To "fast forward" or "rewind", simply tap the white circle in the time bar and drag it to the desired point.
- **3.** On the Tempo Player screen, start adjusting the tempo by moving the slider left or right and watch as the "New BPM" readout displays your new BPM. The original speed is on the left and the new speed is on the right.
- 4. The tempo adjustment range is ±50%.