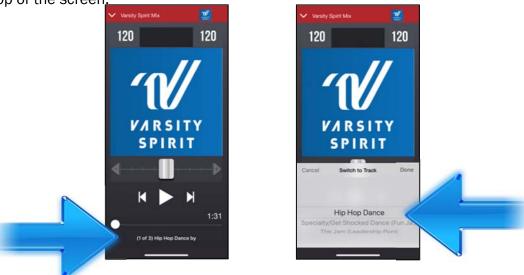

## PLAYING MUSIC THROUGH THE CLEMENTUNE APP

1. To scroll tracks, simply tap the scrolling song title at the very bottom of the screen. It'll pull up a "switch to track" scroll that makes it easy to jump to a different song. Android users tap at the Top of the screen.

- 2. To "fast forward" or "rewind", simply tap the white circle in the time bar and drag it to the desired point.
- **3.** On the Tempo Player screen, start adjusting the tempo by moving the slider left or right and watch as the "New BPM" readout displays your new BPM. The original speed is on the left and the new speed is on the right.
- 4. The tempo adjustment range is ±50%.