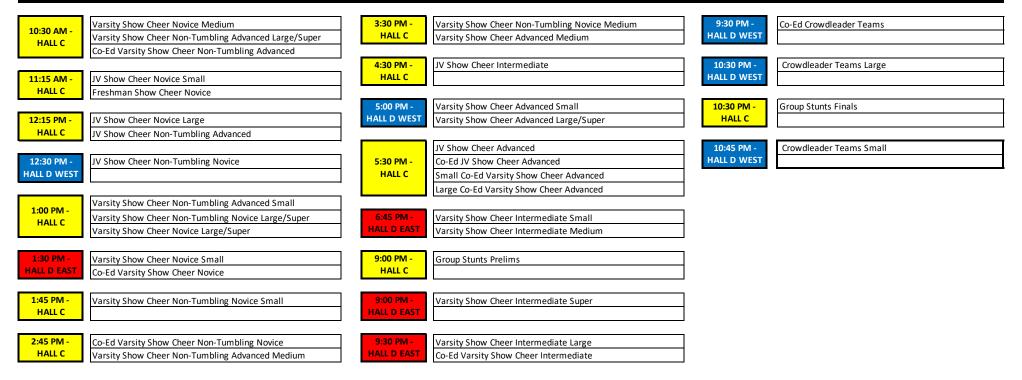

## **USA NATIONALS / CHAMPIONSHIPS AWARDS SCHEDULE**

### SATURDAY, FEBRUARY 25, 2023

|                      | _                                        |           |                                                    |                           |                                                 |
|----------------------|------------------------------------------|-----------|----------------------------------------------------|---------------------------|-------------------------------------------------|
|                      | JV Show Cheer Novice Small               |           | Varsity Show Cheer Non-Tumbling Advanced           | 6:15 PM -                 | JV Jazz Song/Pom Large                          |
| 9:30 AM -            | JV Show Cheer Novice Large               |           | Co-Ed Varsity Show Cheer Non-Tumbling Advanced     | HALL C                    | Pep Flags 2 Flags                               |
|                      | Varsity Show Cheer Novice Medium         |           | JV Show Cheer Non-Tumbling Novice                  | IIALL C                   | Mascot                                          |
| HALL C               | Freshman Show Cheer Novice               |           | JV Show Cheer Non-Tumbling Advanced                |                           |                                                 |
|                      | JV Song/Pom Advanced Small               |           | Jr. High Game Day Fight Song – Song/Pom            |                           | College Gameday Band Chant Cheer                |
|                      | JV Song/Pom Intermediate Small           |           |                                                    | 8:15 PM -                 | College Game Day Fight Song Cheer               |
|                      |                                          |           | Varsity Show Cheer Non-Tumbling Novice Large/Super | HALL C                    | College Game Day Situational Sideline           |
|                      | Varsity Show Cheer Novice Large/Super    |           | Varsity Show Cheer Non-Tumbling Advanced Small     |                           | High School Game Day Performance Routine        |
|                      | Varsity Show Cheer Novice Small          |           | Co-Ed Varsity Show Cheer Non-Tumbling Novice       |                           |                                                 |
| 10:00 AM -           | JV Song/Pom Advanced Large               |           | Varsity Show Cheer Non-Tumbling Novice Medium      | 9:45 PM -                 | Varsity Jazz (Song/Pom) Small                   |
| HALL C               | JV Song/Pom Intermediate Large           | 3:30 PM - | Varsity Show Cheer Advanced Medium                 | HALL C                    | Varsity Jazz (Song/Pom ) Medium                 |
|                      | Freshman Song/Pom                        | HALL C    | Varsity Show Cheer Non-Tumbling Advanced Medium    |                           |                                                 |
|                      | JV Song/Pom Novice                       |           | Small Co-Ed Varsity Show Cheer Advanced            |                           | High School Game Day Band Chant Cheer Large     |
|                      |                                          |           | Varsity Show Cheer Advanced Large/Super            |                           | High School Game Day Fight Song Cheer Small     |
| 10:45 AM -           | Co-Ed Varsity Show Cheer Novice          |           | Varsity Song/Pom Novice Medium/Large               | 10:45 PM -                | High School Game Day Situational Sideline Large |
| HALL C               | JV Show Cheer Intermediate               | -         | Varsity Show Cheer Non-Tumbling Novice Small       | HALL D WEST               | High School Game Day Band Chant Cheer Small     |
|                      |                                          |           | · · · · · · · · · · · · · · · · · · ·              | -                         | High School Game Day Situational Sideline Small |
|                      | Varsity Show Cheer Intermediate Small    |           | Varsity Show Cheer Advanced Small                  |                           | High School Game Day Fight Song Cheer Large     |
| 11:30 AM -<br>HALL C | Varsity Show Cheer Intermediate Medium   | -         | JV Show Cheer Advanced                             |                           |                                                 |
| HALLC                | Varsity Show Cheer Intermediate Super    |           | Co-Ed JV Show Cheer Advanced                       |                           | High School Game Day Spirit Raising             |
|                      |                                          | 4:15 PM - | Crowdleader Teams Large                            |                           | Varsity Jazz (Song/Pom) Large                   |
|                      | Varsity Show Cheer Intermediate Large    | HALL C    | Varsity Song/Pom Advanced Medium                   | 10:45 PM -<br>HALL D EAST | College Game Day Fight Song – Dance             |
| 12:00 PM -<br>HALL C | Co-Ed Varsity Show Cheer Intermediate    |           | Varsity Song/Pom Intermediate Medium               | HALL D EAST               | College Game Day Spirit-Raising – Dance         |
|                      | Varsity Song/Pom Advanced Small          |           | High School Game Day All-in-One Performance        |                           | College Day All-in-One Performance – Dance      |
|                      |                                          |           |                                                    |                           |                                                 |
|                      | Varsity Song/Pom Intermediate Small      |           | Crowdleader Teams Small                            | 7                         |                                                 |
| 12:30 PM -           | Varsity Song/Pom Novice Small            |           | Co-Ed Crowdleader Teams                            |                           |                                                 |
| HALL C               | High School Game Day Fight Song Song/Pom |           | Varsity Song/Pom Advanced Large                    | 1                         |                                                 |
|                      |                                          | 5:15 PM - | Pep Flags 2 Flags Novice                           | 1                         |                                                 |
|                      |                                          | HALL C    | Pep Flags 1 Flag                                   | 1                         |                                                 |
|                      |                                          |           | JV Jazz Song/Pom Small                             | 1                         |                                                 |
|                      |                                          |           |                                                    | -                         |                                                 |