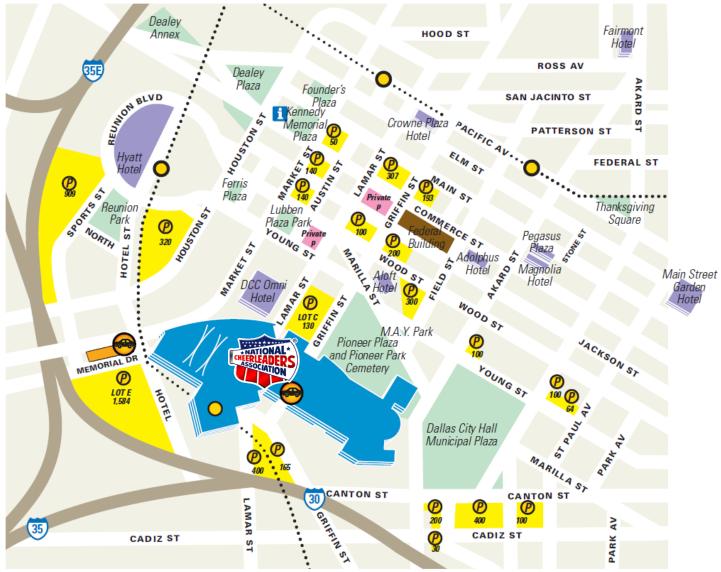

#### **CONVENTION CENTER PARKING**

There is a parking map included at the back of this packet. Parking is \$20 per car in all of the Convention Center garages. There are also numerous surrounding parking lots that offer different pricing options. Charter Busses will only be allowed to park in Lot E. Charter drop offs can occur only in Lower A/B lobby and Lower D lobby.

## DOWNTOWN DALLAS PARKING MAP

\*PARKING LOTS AND LOCATIONS ARE SUBJECT TO CHANGE WITHOUT NOTICE.