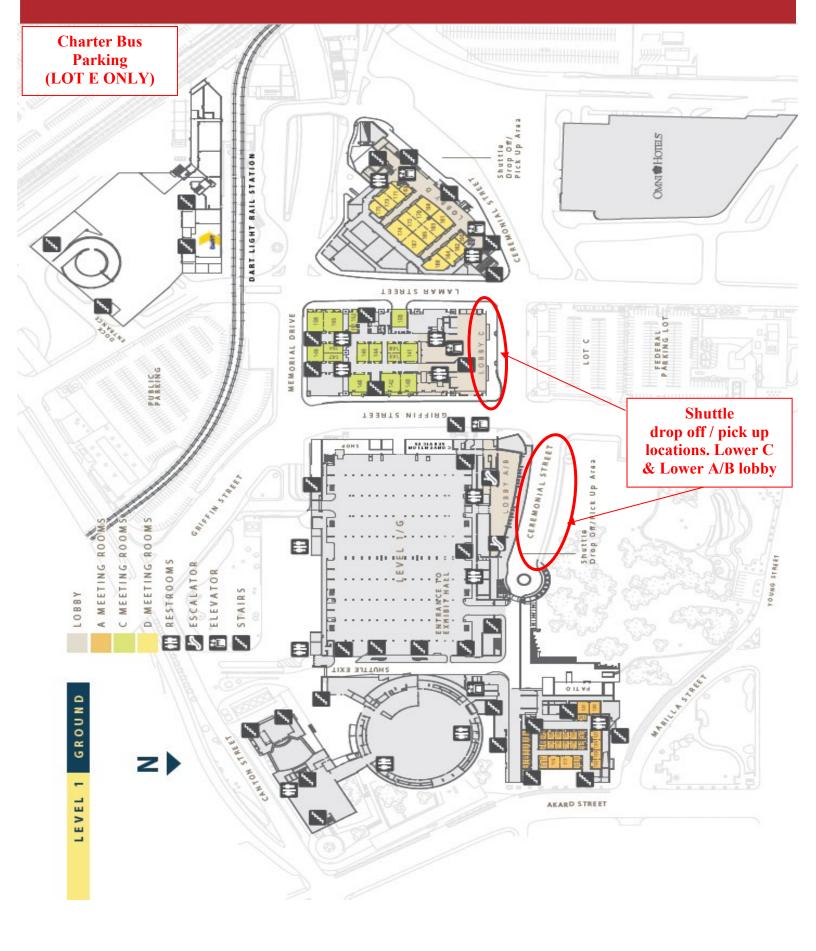

#### **CONVENTION CENTER PARKING**

There is a parking map included at the back of this packet. Parking is \$20 per car in all of the Convention Center garages. There are also numerous surrounding parking lots that offer different pricing options. Charter Busses will only be allowed to park in Lot E. Charter drop offs can occur only in Lower A/B lobby and Lower D lobby.