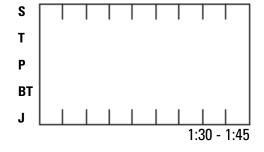

### POINT DEDUCTION

| LEGEND |                     |      |  |  |  |
|--------|---------------------|------|--|--|--|
| AF     | ATHLETE FALL        | .25  |  |  |  |
| ВВ     | BUILDING BOBBLE     | .25  |  |  |  |
| BF     | BUILDING FALL       | .75  |  |  |  |
| MBF    | MAJOR BUILDING FALL | 1.25 |  |  |  |
| MAX    | MAXIMUM             | 1.75 |  |  |  |

| S  | STUNTS        |
|----|---------------|
| T  | TUMBLING      |
| Р  | PYRAMIDS      |
| ВТ | BASKET TOSSES |
| J  | JUMPS         |

| COMMENTS |  |  |  |
|----------|--|--|--|
|          |  |  |  |
|          |  |  |  |
|          |  |  |  |
|          |  |  |  |
|          |  |  |  |