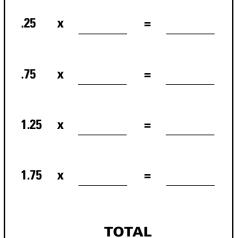

### POINT DEDUCTION

| LEGEND |                     |      |  |  |  |
|--------|---------------------|------|--|--|--|
| AF     | ATHLETE FALL        | .25  |  |  |  |
| ВВ     | BUILDING BOBBLE     | .25  |  |  |  |
| BF     | BUILDING FALL       | .75  |  |  |  |
| MBF    | MAJOR BUILDING FALL | 1.25 |  |  |  |
| MAX    | MAXIMUM             | 1.75 |  |  |  |