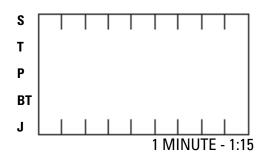

### POINT DEDUCTION

| LEGEND |                     |      |  |  |  |
|--------|---------------------|------|--|--|--|
| AF     | ATHLETE FALL        | .25  |  |  |  |
| ВВ     | BUILDING BOBBLE     | .25  |  |  |  |
| BF     | BUILDING FALL       | .75  |  |  |  |
| MBF    | MAJOR BUILDING FALL | 1.25 |  |  |  |
| MAX    | MAXIMUM             | 1.75 |  |  |  |

| S  | STUNTS        |
|----|---------------|
| T  | TUMBLING      |
| Р  | PYRAMIDS      |
| ВТ | BASKET TOSSES |
| J  | JUMPS         |

| COMMENTS |  |  |  |
|----------|--|--|--|
|          |  |  |  |
|          |  |  |  |
|          |  |  |  |
|          |  |  |  |
|          |  |  |  |