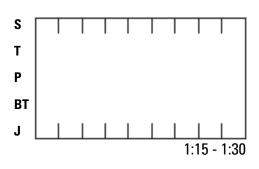

### POINT DEDUCTION

| LEGEND |                     |      |  |  |  |
|--------|---------------------|------|--|--|--|
| AF     | ATHLETE FALL        | .25  |  |  |  |
| ВВ     | BUILDING BOBBLE     | .25  |  |  |  |
| BF     | BUILDING FALL       | .75  |  |  |  |
| MBF    | MAJOR BUILDING FALL | 1.25 |  |  |  |
| MAX    | MAXIMUM             | 1.75 |  |  |  |

| S  | STUNTS        |
|----|---------------|
| T  | TUMBLING      |
| Р  | PYRAMIDS      |
| ВТ | BASKET TOSSES |
| J  | JUMPS         |

| COMMENTS |  |  |  |
|----------|--|--|--|
|          |  |  |  |
|          |  |  |  |
|          |  |  |  |
|          |  |  |  |
|          |  |  |  |