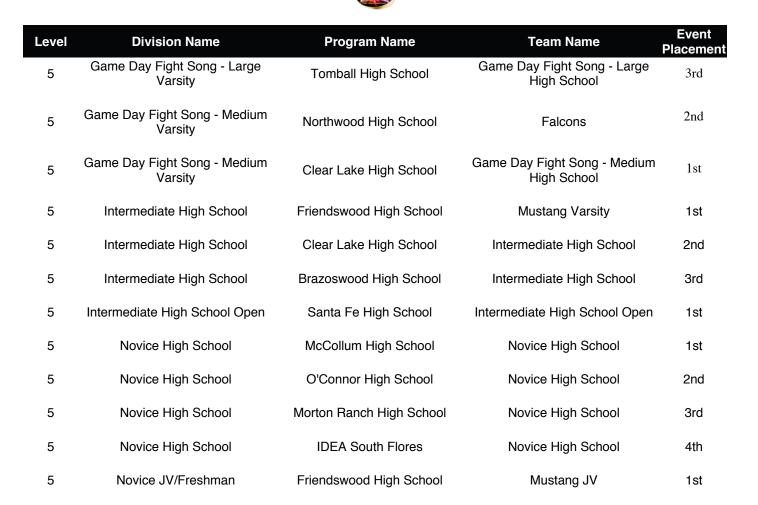

| Level | Division Name                           | Program Name                         | Team Name                                  | Event<br>Placement |
|-------|-----------------------------------------|--------------------------------------|--------------------------------------------|--------------------|
| 5     | Intermediate Elementary                 | Red Sands Elementary                 | Cowboys                                    | 1st                |
| 5     | Novice Elementary                       | Bonner Elementary School             | Novice Elementary                          | 1st                |
| 5     | Game Day Band Chant - JH/MS             | Angleton Christian School            | JH Band Chant                              | 1st                |
| 5     | Game Day Cheer - JH/MS                  | Angleton Christian School            | JH Game Day Cheer                          | 1st                |
| 5     | Intermediate JH/MS                      | United Middle School                 | Intermediate JH/MS                         | 1st                |
| 5     | Novice JH/MS                            | Victory Lakes Intermediate<br>School | Cheer                                      | 1st                |
| 5     | Novice JH/MS                            | Harmony School of Excellence         | Tigers                                     | 2nd                |
| 5     | Novice JH/MS                            | Seabrook Intermediate School         | Spartan Cheer                              | 3rd                |
| 5     | Game Day Band Chant - Large<br>Varsity  | Oak Ridge High School                | GD Band Chant                              | 1st                |
| 5     | Game Day Band Chant - Large<br>Varsity  | Santa Fe High School                 | Game Day Band Chant– Large<br>High School  | 2nd                |
| 5     | Game Day Band Chant - Large<br>Varsity  | Tomball High School                  | Game Day Band Chant– Large<br>High School  | 3rd                |
| 5     | Game Day Band Chant - Medium<br>Varsity | Northwood High School                | Falcons                                    | 1st                |
| 5     | Game Day Band Chant - Medium<br>Varsity | Clear Lake High School               | Game Day Band Chant– Medium<br>High School | 2nd                |
| 5     | Game Day Cheer - Large Varsity          | Oak Ridge High School                | GD Cheer                                   | 1st                |
| 5     | Game Day Cheer - Large Varsity          | Santa Fe High School                 | Game Day Cheer - Large High<br>School      | 2nd                |
| 5     | Game Day Cheer - Large Varsity          | Tomball High School                  | Game Day Cheer - Large High<br>School      | 3rd                |
| 5     | Game Day Cheer - Medium<br>Varsity      | Northwood High School                | Falcons                                    | 2nd                |
| 5     | Game Day Cheer - Medium<br>Varsity      | Clear Lake High School               | Game Day Cheer - Medium High<br>School     | 1st                |
| 5     | Game Day Fight Song - Large<br>Varsity  | Oak Ridge High School                | GD Fight Song                              | 1st                |
| 5     | Game Day Fight Song - Large<br>Varsity  | Santa Fe High School                 | Game Day Fight Song - Large<br>High School | 2nd                |