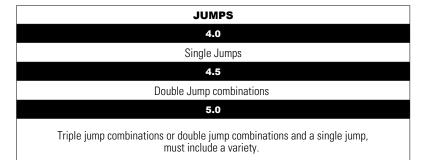

| PARTNER STUNTS                                                                                                                                                                                    | PYRAMIDS                                                                                                                                                                                            | TOSSES                                                                                                                                                                         | STANDING TUMBLING                                                 | RUNNING TUMBLING                                                                |
|---------------------------------------------------------------------------------------------------------------------------------------------------------------------------------------------------|-----------------------------------------------------------------------------------------------------------------------------------------------------------------------------------------------------|--------------------------------------------------------------------------------------------------------------------------------------------------------------------------------|-------------------------------------------------------------------|---------------------------------------------------------------------------------|
| 2 - 3                                                                                                                                                                                             | 2 - 3                                                                                                                                                                                               | 2 - 3                                                                                                                                                                          | 2 - 3                                                             | 2 - 3                                                                           |
| Beginning Stunt Skills<br>Shoulder stands, extensions, chair sits,<br>etc.                                                                                                                        | Beginning Pyramid Skills<br>2 high, non-transitional                                                                                                                                                | Non-flipping Tosses<br>Toe touch, tuck arch, bottle rocket,<br>etc.                                                                                                            | Beginning Tumbling Skills<br>Backward rolls, backwalkovers        | Beginning Tumbling Skills<br>Round-offs, cartwheels, etc.                       |
| 3 - 4                                                                                                                                                                                             | 3 - 4                                                                                                                                                                                               | 3 - 4                                                                                                                                                                          | 3 - 4                                                             | 3 - 4                                                                           |
| Extended stunts performed with<br>minimal incorporation of braced<br>inverting/twisting/unique mounts,<br>dismounts and transitions                                                               | Intermediate Pyramid Skills<br>2 high pyramids incorporating minimal to no<br>2½ high transitions and includes minimal<br>incorporation of braced inverting/twisting/unique<br>mounts and dismounts | Non-flipping Tosses with<br>Single Twisting Skills<br>Toss full twists, kick full twists, etc.                                                                                 | Intermediate Tumbling Skills<br>Standing back handspring(s)       | Intermediate Tumbling Skills<br>Round-off back handspring(s), etc.              |
| 4 - 4.5                                                                                                                                                                                           | 4 - 5                                                                                                                                                                                               | 4 - 5                                                                                                                                                                          | 4 - 5                                                             | 4 - 5                                                                           |
| Advanced Stunt Skills performed with<br>incorporation of multiple braced<br>inverting/twisting/unique mounts,<br>dismounts and transitions<br>Braced rewinds, full up to extended positions, etc. | Advanced Pyramid Skills<br>2 high pyramids incorporating multiple 2½ high<br>transitions and multiple inverting/twisting/unique<br>mounts and dismounts                                             | Non-flipping Tosses with<br>Double Full Twisting Skills<br>Toss double full twists, kick double full twists, etc.<br>Note: a ¼ positioning move is allowed in twisting skills. | Advanced Tumbling Skills<br>Synchronized back handspring(s)       | Advanced Tumbling Skills<br>Round-off (back handspring) tucks, layouts,<br>etc. |
| 4.5 - 5                                                                                                                                                                                           |                                                                                                                                                                                                     | · · · · · · · · · · · · · · · · · · ·                                                                                                                                          | JUMPS                                                             |                                                                                 |
| at least one section should contain a<br>partner stunt listed below executed by stunt                                                                                                             |                                                                                                                                                                                                     |                                                                                                                                                                                | 4.0                                                               |                                                                                 |
| ouples<br>Toss to liberty variations/awesomes                                                                                                                                                     |                                                                                                                                                                                                     |                                                                                                                                                                                | Single Jumps                                                      |                                                                                 |
| Required Dismount: Single twisting from the above skills                                                                                                                                          |                                                                                                                                                                                                     |                                                                                                                                                                                | 4.5                                                               |                                                                                 |
| All of the stunt groups must be unassisted                                                                                                                                                        |                                                                                                                                                                                                     |                                                                                                                                                                                | Double Jump                                                       |                                                                                 |
|                                                                                                                                                                                                   |                                                                                                                                                                                                     |                                                                                                                                                                                | 5.0                                                               |                                                                                 |
|                                                                                                                                                                                                   |                                                                                                                                                                                                     |                                                                                                                                                                                | Triple jump combinations or double jump combinations and a single |                                                                                 |
|                                                                                                                                                                                                   |                                                                                                                                                                                                     |                                                                                                                                                                                | jump, must include a variety.                                     |                                                                                 |

4.0 Single Jumps 4.5 Double Jump 5.0 Triple jump combinations or double jump combinations and a single jump, must include a variety. Stunt groups are considered to be three (3) bases (including the backspot) and a top person. Those utilizing more than three bases will be rewarded in a lower range. Those utilizing less can garner reward in a higer range.