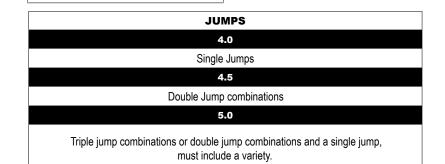

| PARTNER STUNTS                                                                                                                                                                                    | PYRAMIDS                                                                                                                                                                                            | TOSSES                                                                                                                                                                         | STANDING TUMBLING                                                 | RUNNING TUMBLING                                                                |
|---------------------------------------------------------------------------------------------------------------------------------------------------------------------------------------------------|-----------------------------------------------------------------------------------------------------------------------------------------------------------------------------------------------------|--------------------------------------------------------------------------------------------------------------------------------------------------------------------------------|-------------------------------------------------------------------|---------------------------------------------------------------------------------|
| 2 - 3                                                                                                                                                                                             | 2 - 3                                                                                                                                                                                               | 2 - 3                                                                                                                                                                          | 2 - 3                                                             | 2 - 3                                                                           |
| Beginning Stunt Skills<br>Shoulder stands, extensions, chair sits,<br>etc.                                                                                                                        | Beginning Pyramid Skills<br>2 high, non-transitional                                                                                                                                                | Non-flipping Tosses<br>Toe touch, tuck arch, bottle rocket,<br>etc.                                                                                                            | Beginning Tumbling Skills<br>Backward rolls, backwalkovers        | Beginning Tumbling Skills<br>Round-offs, cartwheels, etc.                       |
| 3 - 4                                                                                                                                                                                             | 3 - 4                                                                                                                                                                                               | 3 - 4                                                                                                                                                                          | 3 - 4                                                             | 3 - 4                                                                           |
| Extended stunts performed with<br>minimal incorporation of braced<br>inverting/twisting/unique mounts,<br>dismounts and transitions                                                               | Intermediate Pyramid Skills<br>2 high pyramids incorporating minimal to no<br>2½ high transitions and includes minimal<br>incorporation of braced inverting/twisting/unique<br>mounts and dismounts | Non-flipping Tosses with<br>Single Twisting Skills<br>Toss full twists, kick full twists, etc.                                                                                 | Intermediate Tumbling Skills<br>Standing back handspring(s)       | Intermediate Tumbling Skills<br>Round-off back handspring(s), etc.              |
| 4 - 4.5                                                                                                                                                                                           | 4 - 5                                                                                                                                                                                               | 4 - 5                                                                                                                                                                          | 4 - 5                                                             | 4 - 5                                                                           |
| Advanced Stunt Skills performed with<br>incorporation of multiple braced<br>inverting/twisting/unique mounts,<br>dismounts and transitions<br>Braced rewinds, full up to extended positions, etc. | Advanced Pyramid Skills<br>2 high pyramids incorporating multiple 2½ high<br>transitions and multiple inverting/twisting/unique<br>mounts and dismounts                                             | Non-flipping Tosses with<br>Double Full Twisting Skills<br>Toss double full twists, kick double full twists, etc.<br>Note: a ¼ positioning move is allowed in twisting skills. | Advanced Tumbling Skills<br>Synchronized back handspring(s)       | Advanced Tumbling Skills<br>Round-off (back handspring) tucks, layouts,<br>etc. |
| 4.5 - 5                                                                                                                                                                                           |                                                                                                                                                                                                     | · · · · · · · · · · · · · · · · · · ·                                                                                                                                          | JUMPS                                                             |                                                                                 |
| at least one section should contain a<br>partner stunt listed below executed by stunt                                                                                                             |                                                                                                                                                                                                     |                                                                                                                                                                                | 4.0                                                               |                                                                                 |
| ouples<br>Toss to liberty variations/awesomes                                                                                                                                                     |                                                                                                                                                                                                     |                                                                                                                                                                                | Single Jumps                                                      |                                                                                 |
| Required Dismount: Single twisting from the above skills                                                                                                                                          |                                                                                                                                                                                                     |                                                                                                                                                                                | 4.5                                                               |                                                                                 |
| All of the stunt groups must be unassisted                                                                                                                                                        |                                                                                                                                                                                                     |                                                                                                                                                                                | Double Jump                                                       |                                                                                 |
|                                                                                                                                                                                                   |                                                                                                                                                                                                     |                                                                                                                                                                                | 5.0                                                               |                                                                                 |
|                                                                                                                                                                                                   |                                                                                                                                                                                                     |                                                                                                                                                                                | Triple jump combinations or double jump combinations and a single |                                                                                 |
|                                                                                                                                                                                                   |                                                                                                                                                                                                     |                                                                                                                                                                                | jump, must include a variety.                                     |                                                                                 |

4.0 Single Jumps 4.5 Double Jump 5.0 Triple jump combinations or double jump combinations and a single jump, must include a variety. Stunt groups are considered to be three (3) bases (including the backspot) and a top person. Those utilizing more than three bases will be rewarded in a lower range. Those utilizing less can garner reward in a higer range.