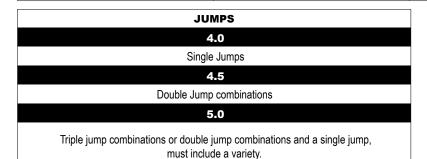

| PARTNER STUNTS                                                                                                                                                                                    | PYRAMIDS                                                                                                                                                                                            | TOSSES                                                                                                                                                                         | STANDING TUMBLING                                                 | RUNNING TUMBLING                                                                |
|---------------------------------------------------------------------------------------------------------------------------------------------------------------------------------------------------|-----------------------------------------------------------------------------------------------------------------------------------------------------------------------------------------------------|--------------------------------------------------------------------------------------------------------------------------------------------------------------------------------|-------------------------------------------------------------------|---------------------------------------------------------------------------------|
| 2 - 3                                                                                                                                                                                             | 2 - 3                                                                                                                                                                                               | 2 - 3                                                                                                                                                                          | 2 - 3                                                             | 2 - 3                                                                           |
| Beginning Stunt Skills<br>Shoulder stands, extensions, chair sits,<br>etc.                                                                                                                        | Beginning Pyramid Skills<br>2 high, non-transitional                                                                                                                                                | Non-flipping Tosses<br>Toe touch, tuck arch, bottle rocket,<br>etc.                                                                                                            | Beginning Tumbling Skills<br>Backward rolls, backwalkovers        | Beginning Tumbling Skills<br>Round-offs, cartwheels, etc.                       |
| 3 - 4                                                                                                                                                                                             | 3 - 4                                                                                                                                                                                               | 3 - 4                                                                                                                                                                          | 3 - 4                                                             | 3 - 4                                                                           |
| Extended stunts performed with<br>minimal incorporation of braced<br>inverting/twisting/unique mounts,<br>dismounts and transitions                                                               | Intermediate Pyramid Skills<br>2 high pyramids incorporating minimal to no<br>2½ high transitions and includes minimal<br>incorporation of braced inverting/twisting/unique<br>mounts and dismounts | Non-flipping Tosses with<br>Single Twisting Skills<br>Toss full twists, kick full twists, etc.                                                                                 | Intermediate Tumbling Skills<br>Standing back handspring(s)       | Intermediate Tumbling Skills<br>Round-off back handspring(s), etc.              |
| 4 - 4.5                                                                                                                                                                                           | 4 - 5                                                                                                                                                                                               | 4 - 5                                                                                                                                                                          | 4 - 5                                                             | 4 - 5                                                                           |
| Advanced Stunt Skills performed with<br>incorporation of multiple braced<br>inverting/twisting/unique mounts,<br>dismounts and transitions<br>Braced rewinds, full up to extended positions, etc. | Advanced Pyramid Skills<br>2 high pyramids incorporating multiple 2½ high<br>transitions and multiple inverting/twisting/unique<br>mounts and dismounts                                             | Non-flipping Tosses with<br>Double Full Twisting Skills<br>Toss double full twists, kick double full twists, etc.<br>Note: a ¼ positioning move is allowed in twisting skills. | Advanced Tumbling Skills<br>Synchronized back handspring(s)       | Advanced Tumbling Skills<br>Round-off (back handspring) tucks, layouts,<br>etc. |
| 4.5 - 5                                                                                                                                                                                           |                                                                                                                                                                                                     | · · · · · · · · · · · · · · · · · · ·                                                                                                                                          | JUMPS                                                             |                                                                                 |
| at least one section should contain a<br>partner stunt listed below executed by stunt                                                                                                             |                                                                                                                                                                                                     |                                                                                                                                                                                | 4.0                                                               |                                                                                 |
| ouples<br>Toss to liberty variations/awesomes                                                                                                                                                     |                                                                                                                                                                                                     |                                                                                                                                                                                | Single Jumps                                                      |                                                                                 |
| Required Dismount: Single twisting from the above skills                                                                                                                                          |                                                                                                                                                                                                     |                                                                                                                                                                                | 4.5                                                               |                                                                                 |
| All of the stunt groups must be unassisted                                                                                                                                                        |                                                                                                                                                                                                     |                                                                                                                                                                                | Double Jump                                                       |                                                                                 |
|                                                                                                                                                                                                   |                                                                                                                                                                                                     |                                                                                                                                                                                | 5.0                                                               |                                                                                 |
|                                                                                                                                                                                                   |                                                                                                                                                                                                     |                                                                                                                                                                                | Triple jump combinations or double jump combinations and a single |                                                                                 |
|                                                                                                                                                                                                   |                                                                                                                                                                                                     |                                                                                                                                                                                | jump, must include a variety.                                     |                                                                                 |

4.0 Single Jumps 4.5 Double Jump 5.0 Triple jump combinations or double jump combinations and a single jump, must include a variety. Stunt groups are considered to be three (3) bases (including the backspot) and a top person. Those utilizing more than three bases will be rewarded in a lower range. Those utilizing less can garner reward in a higer range.